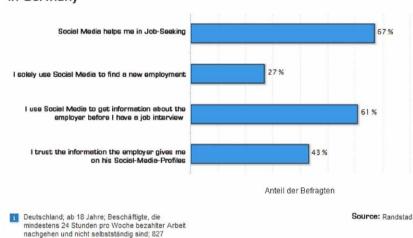

The following statistics show that in many respects social media are of major importance for the target group of Digital Natives – employees above the age of 18.

These people use the social media for various purposes: when looking for work, in order to obtain information about a company and the process of recruitment and to gain trust for a company.

# Importance of Social Media when Job-Seeking in Germany

When we compare these figures with the expectations of students towards companies, it doesn't come as a surprise that companies often fail to attract the most desirable candidates.