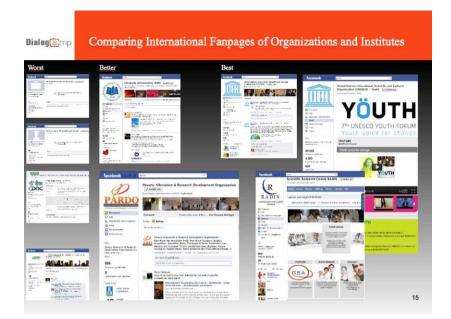

## Do institutions and organizations use career fan pages on Facebook?

When I was searching for institutions "and organizations" Facebook pages devoted to career, I realized that few of them have established fan pages.

Most of those I found were weak, some were better, but only few were good enough to follow the "rules of the game" on social websites.

On all websites one important detail was missing. I can show it as an example: job service integrated with the website depending on the target group.

In my opinion the best websites were those of UNESCO and Scientific Research Centre Radix. These organizations present various contents depending on the target group. They have built separate areas for various target groups (forum, partners).

This way they satisfied the expectations with regard to content, photographs, films, the target groups have on career websites in social networks.

Organizations can also make their websites devoted to career more attractive by optimizing them technically for such devices as: iPhone, iPaid, notebooks, tablets PC.