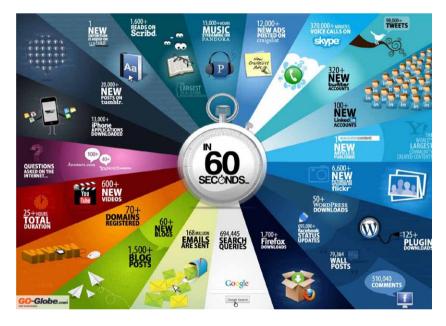

#### What can companies do in order to attract the best candidates?

The picture "In 60 seconds" shows us the enormous scale of the flood of interaction and communication on the Internet and the intensity of exchange of information by means of various social media taking place in just one minute.