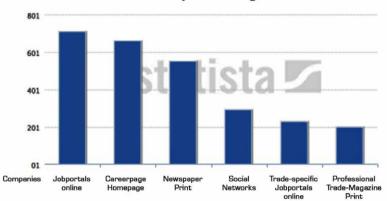

In my opinion, the forms are often too extensive. Job applicants have to spend too much time filling them out – especially that usually it is necessary to attach further documents: cover letter, curriculum vitae, certificates of education, references... Looking for candidates over traditional websites devoted to professional career and job fairs, on the company's website or by publishing advertisements in the press (newspapers), may not be innovative anymore, but is still extremely popular.

## Search for candidates by recruiting channels in 2011

I recommend combining printed media with electronic media. An example for such successful combination are QR codes (Quick Response Codes: invented in 1994 by the Japanese Denso Wave company for the purpose of automation at Toyota). Certainly, such tools as QR codes and AR applications will become standard tools in personal marketing within a few years, because such technical innovations present companies to the outside world as modern and show that they are open to innovation.