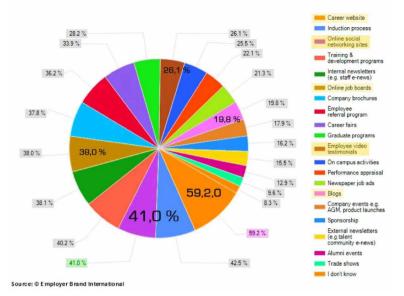

## What marketing channels are used by companies for employer's branding?

The following statistics show that in order to raise the attractiveness of a company as an employer and in recruiting employees, HR departments use various online channels.

On the one hand almost 60% of organizations prefer attaching their pages concerning opportunities for career and employment to their company website. On the other hand, we can see that social websites on the Internet are becoming more and more important and are more and more often used as marketing tools. 41% of companies in Germany already use social websites, whereas 38% use job fairs, 26% use videos and 20% use blogs.

Obviously, the pioneering role is assumed by companies, even medium-size companies, which function in the area of online marketing, IT, sales and those who find social websites very significant.

Statistics and surveys show that companies don't always follow the latest trends. The development of digitalization has been changing the process of recruiting employees for many years. Many companies place application forms on their websites allowing people to apply for work online.